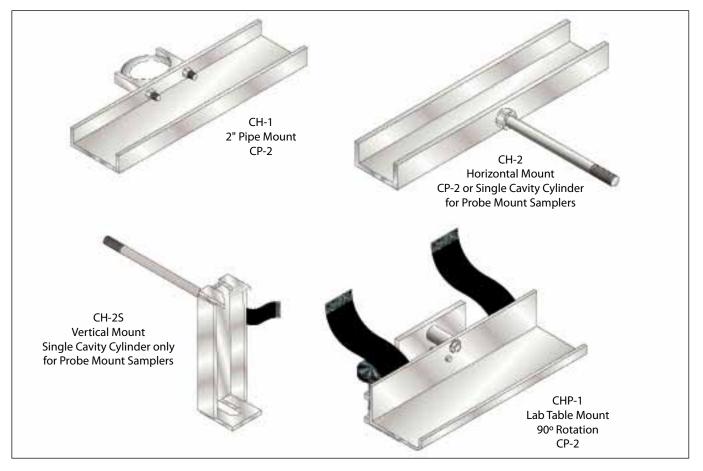

## Welker<sup>®</sup> Cylinder Holders/Positioners

Welker offers a variety of cylinder holders to accommodate all your sampler needs.

Welker offers yet another innovative product for the gas and liquid measurement industry. The laboratory cylinder holder is the answer to laboratory clutter when running cylinders for analysis. Versatile for multiple cylinder sizes, and designed for easy set up, the laboratory cylinder holder clamps in place and rotates to proper cylinder position quickly and easily. Improve your efficiency and your analysis with the Welker laboratory cylinder holder.